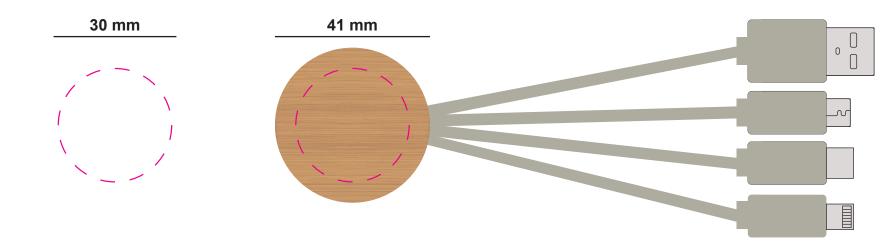

## Product Colour Natural Bamboo Wheat Straw Cable

Bamboo Multi-Cable 165mm Branding Method: Laser Engraved